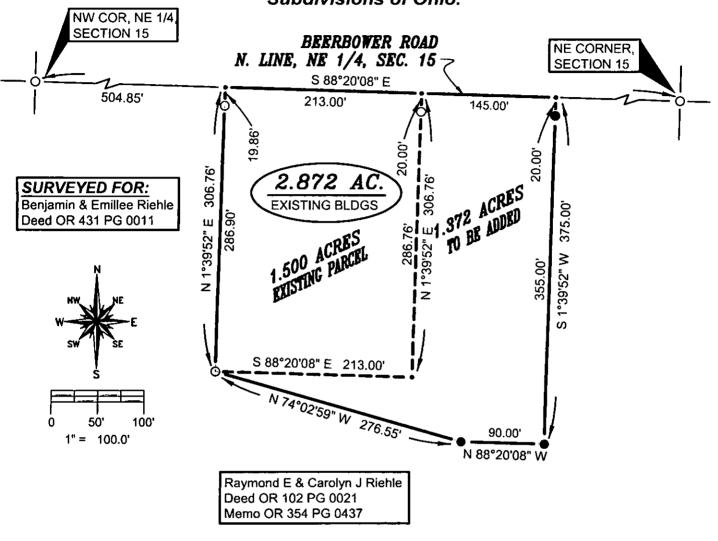

## PLAT OF SURVEY

A parcel of land situated in the Northeast Quarter of Section 15, Town 5 North, Range 1 East, Milford Township, Defiance County, Ohio. Located within the North and the East of the First Principal Meridian of the Original Land Subdivisions of Ohio.

## **SURVEY LEGEND**

- Placed 5/8" Rebar w/ Cap
- Found PK Nail
- Point Established this Survey
- Found Iron Pin or Pipe

I HEREBY CERTIFY THAT I HAVE SURVEYED THE PREMISES SHOWN DIMENSIONS ARE SHOWN IN FEET AND DECIMALS THEREOF. SINC INCLUDE A TITLE SEARCH, THERE COULD BE EASEMENTS OR OTH LAND WHICH ARE NOT SHOWN ON THIS SURVEY PLAT. IF THESE A THE NECESSARY INFORMATION. THE BEARINGS AND DISTANCES ARE BASED ON STATE PLANE COORDINATES, SPC83, ZONE-OHIO RECORDED IN THE DEFIANCE COUNTY SURVEY RECORDS.

## **GENERAL OCCUPATION NOTE:**

No fences existed along the East, South or West boundaries of this property. All lines of occupation were either agricultural or lawn.

DATE: 8-17-22 JOB: 22-075

WIELAND SURVEYING & ENGINEERING. LLC 14067 COUNTY ROAD 20 WEST UNITY, OH 43570 419-553-0112 VOICE brian@wielandsurveying.com