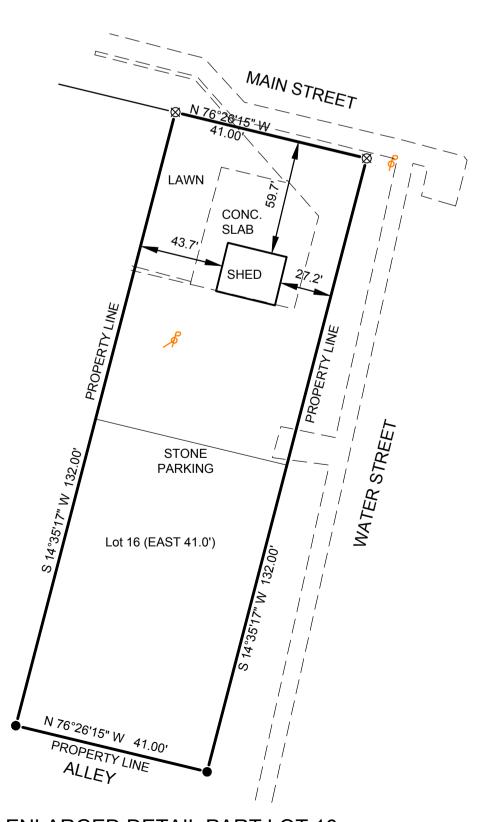

# **ENLARGED DETAIL LOT 17**

SCALE: 1"=20'

**ENLARGED DETAIL PART LOT 16** SCALE: 1"=20'

PARCEL NO. L16-0021-B-064-00 (DEED VOL 172 PG 316) PROPERTY ADDRESS: 110 MAIN STREET, NEY OH 43549

TOTAL GROSS AREA ~ 0.101 ACRES

SITUATED IN THE VILLAGE OF NEY, COUNTY OF DEFIANCE AND STATE OF OHIO, AND KNOWN AS THE NORTH SIXTY-SIX (66) FEET OF THE FOLLOWING DESCRIBED PARCEL OF LAND: A PART OF LOT NUMBER SIXTEEN (16) IN THE ORIGINAL PLAT OF THE VILLAGE OF GEORGETOWN (NOW THE VILLAGE OF NEY), BEING FORTY-ONE (41) FEET ALONG AND OFF OF THE EAST SIDE OF SAID LOT 16 AND RUNNING THE WHOLE LENGTH OF THE SAME. TOTAL GROSS AREA ~ 0.0621 ACRES

PARCEL NO. L16-0021-B-079-00 9(DEED VOL 172 PG 316) PROPERTY ADDRESS: SOUTH WATER & MAIN, NEY OH 43549

SITUATED IN THE VILLAGE OF NEY, COUNTY OF DEFIANCE AND STATE OF OHIO: KNOWN AS AND BEING THE SOUTH 66 FEET OF A STRIP OF LAND 41 FEET TAKEN OFF THE EAST SIDE OF LOT SIXTEEN (16) IN THE OLD PLAT OF GEORGETOWN IN THE VILLAGE OF NEY, OHIO. TOTAL GROSS AREA ~ 0.0621 ACRES