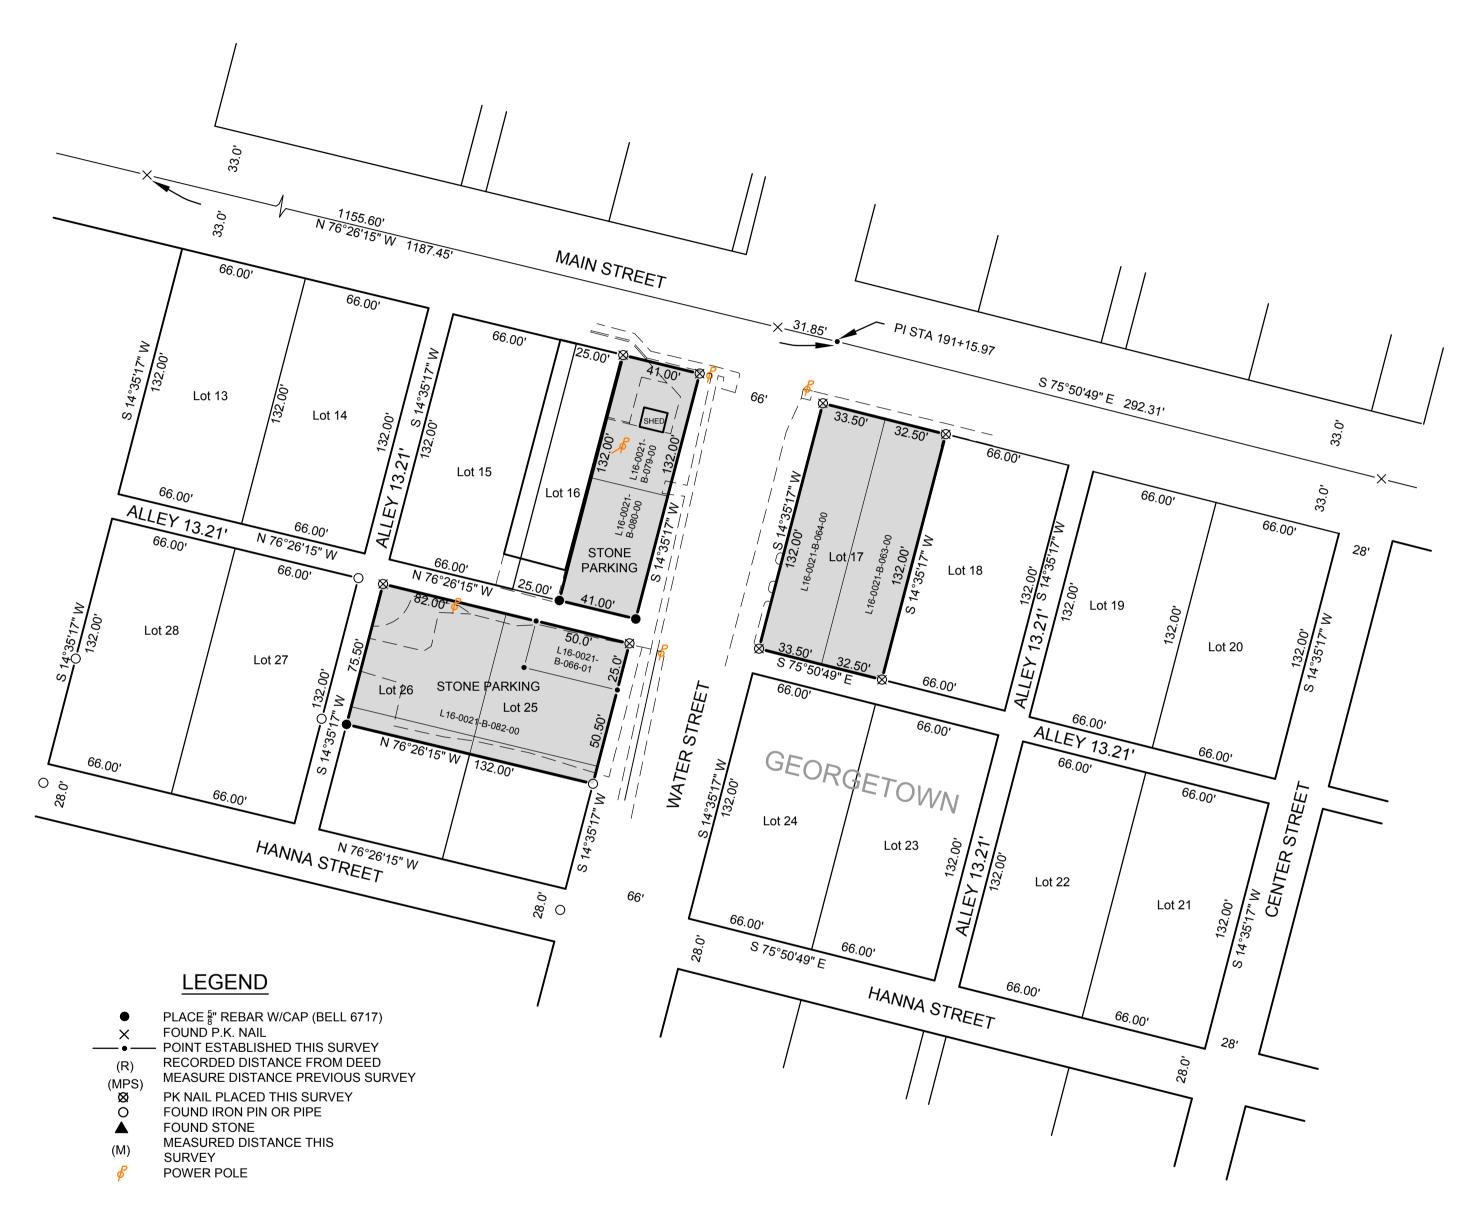

# ALTA/NSPS LAND TITLE SURVEY

BEING LOTS 16, 17, 25 & 26 OF THE ORIGINAL PLAT (FORMERLY GEORGETOWN) OF THE VILLAGE OF NEY, BEING SITUATED IN THE NORTHEAST QUARTER, SECTION 21, TOWNSHIP 5 NORTH, RANGE 3 EAST, WASHINGTON TOWNSHIP, DEFIANCE COUNTY, OHIO.

### **LEGAL DESCRIPTION:**

SITUATED IN THE VILLAGE OF NEY, COUNTY OF DEFIANCE AND IN THE STATE OF OHIO AND KNOWN AS: THE EAST ONE-HALF (1/2) OF LOT NUMBER SEVENTEEN (17) IN THE ORIGINAL PLAT OF GEORGETOWN, (NOW THE VILLAGE OF NEY) IN DEFIANCE COUNTY, STATE OF OHIO, LESS AND EXCEPT THE WEST SIX (6) INCHES THEREOF. TOTAL GROSS AREA ~ 0.0985 ACRES

PARCEL NO. L16-0021-B-063-00 (DEED VOL 189 PG 821) PROPERTY ADDRESS: MAIN STREET, NEY OH 43549

SITUATED IN THE VILLAGE OF NEY, COUNTY OF DEFIANCE, AND STATE OF OHIO, AND KNOWN AS AND BEING THE WEST ONE-HALF (1/2) OF LOT NUMBER SEVENTEEN (17) IN THE OLD PLAT OF GEORGETOWN, (NOW THE VILLAGE OF NEY) IN DEFIANCE COUNTY, AND STATE OF OHIO. ALSO A STRIP OR PARCEL OF LAND SIX (6) INCHES WIDE OFF OF THE ENTIRE WEST SIDE OF THE EAST ONE-HALF (1/2) OF SAID LOT NUMBER SEVENTEEN (17) IN THE OLD PLAT OF GEORGETOWN (NOW THE VILLAGE OF NEY) IN DEFIANCE COUNTY, AND STATE OF OHIO.

PARCEL NO. L16-0021-B-064-00 (DEED VOL 172 PG 316) PROPERTY ADDRESS: 110 MAIN STREET, NEY OH 43549

TOTAL GROSS AREA ~ 0.101 ACRES

SITUATED IN THE VILLAGE OF NEY, COUNTY OF DEFIANCE AND STATE OF OHIO, AND KNOWN AS THE NORTH SIXTY-SIX (66) FEET OF THE FOLLOWING DESCRIBED PARCEL OF LAND: A PART OF LOT NUMBER SIXTEEN (16) IN THE ORIGINAL PLAT OF THE VILLAGE OF GEORGETOWN (NOW THE VILLAGE OF NEY), BEING FORTY-ONE (41) FEET ALONG AND OFF OF THE EAST SIDE OF SAID LOT 16 AND RUNNING THE WHOLE LENGTH OF THE SAME. TOTAL GROSS AREA ~ 0.0621 ACRES

PARCEL NO. L16-0021-B-079-00 9(DEED VOL 172 PG 316) PROPERTY ADDRESS: SOUTH WATER & MAIN, NEY OH 43549

SITUATED IN THE VILLAGE OF NEY, COUNTY OF DEFIANCE AND STATE OF OHIO: KNOWN AS AND BEING THE SOUTH 66 FEET OF A STRIP OF LAND 41 FEET TAKEN OFF THE EAST SIDE OF LOT SIXTEEN (16) IN THE OLD PLAT OF GEORGETOWN IN THE VILLAGE OF NEY, OHIO. TOTAL GROSS AREA ~ 0.0621 ACRES

PARCEL NO. L16-0021-B-080-00 (DEED VOL 253 PG 637)

PROPERTY ADDRESS: 140 SOUTH WATER, NEY OH 43549

SITUATED IN THE VILLAGE OF NEY, COUNTY OF DEFIANCE, AND STATE OF OHIO, AND KNOWN AS: THE NORTH HALF (1/2) OF LOTS NUMBERED TWENTY-FIVE (25) AND TWENTY-SIX (26), AND ALSO A STRIP OR PARCEL OF LAND NINE AND ONE-HALF (9-1/2) FEET IN WIDTH OFF OF THE NORTH PART AND ALONG THE NORTH LINE OF THE SOUTH HALF (1/2) OF SAID LOTS TWENTY-FIVE (25) AND TWENTY-SIX (26). IN THE ORIGINAL PLAT OF GEORGETOWN, NOW VILLAGE OF NEY, EXCEPTING THEREFROM A PARCEL OF LAND OUT OF THE NORTH HALF OF SAID LOT NUMBER TWENTY-FIVE (25), MORE PARTICULARLY DESCRIBED AS FOLLOWS: COMMENCING AT THE NORTHEASTERLY CORNER OF SAID LOT NUMBER TWENTY-FIVE (25), AND RUNNING THENCE WESTERLY ALONG THE NORTHERLY LINE OF SAID LOT A DISTANCE OF FIFTY (50) FEET: THENCE SOUTHERLY AND PARALLEL WITH THE EASTERLY LINE OF SAID LOT A DISTANCE OF TWENTY-FIVE (25) FEET; THENCE EASTERLY AND PARALLEL WITH THE NORTHERLY LINE OF SAID LOT A DISTANCE OF FIFTY (50) FEET TO THE EASTERLY LINE OF SAID LOT; THENCE NORTHERLY ALONG THE EASTERLY LINE OF SAID LOT A DISTANCE OF TWENTY-FIVE (25) FEET TO THE PLACE OF BEGINNING. TOTAL GROSS AREA ~ 0.200 ACRES

PARCEL NO. L16-0021-B-082-00 (DEED OR 345 PG 2707)

PROPERTY ADDRESS: 160 SOUTH WATER, NEY OH 43549

SITUATED IN THE VILLAGE OF NEY, COUNTY OF DEFIANCE, AND STATE OF OHIO, AND KNOWN AS: A PART OF THE NORTH HALF (1/2) OF LOT NUMBER TWENTY-FIVE (25) OF THE ORIGINAL PLAT OF GEORGETOWN, NOW VILLAGE OF NEY, AND MORE PARTICULARLY DESCRIBED AS FOLLOWS: COMMENCING AT THE NORTHEASTERLY CORNER OF SAID LOT NUMBER TWENTY-FIVE (25), AND RUNNING THENCE WESTERLY ALONG THE NORTHERLY LINE OF SAID LOT A DISTANCE OF FIFTY (50) FEET, THENCE SOUTHERLY AND PARALLEL WITH THE EASTERLY LINE OF SAID LOT A DISTANCE OF TWENTY-FIVE (25) FEET; THENCE EASTERLY AND PARALLEL WITH THE NORTHERLY LINE OF SAID LOT A DISTANCE OF FIFTY (50) FEET TO THE EASTERLY LINE OF SAID LOT; THENCE NORTHERLY ALONG THE EASTERLY LINE OF SAID LOT A DISTANCE OF TWENTY-FIVE (25) FEET TO THE PLACE OF BEGINNING. TOTAL GROSS AREA ~ 0.0287 ACRES

PARCEL NO. L16-0021-B-066-01 (DEED OR 345 PG 2707)

PROPERTY ADDRESS: SOUTH WATER, NEY OH 43549

THIS SURVEY IS COMPLETED IN CONJUNCTION WITH THE TITLE COMMITTMENT ISSUED BY STEWART TITLE GUARANTY COMPANY, FILE NO. ST 18-3876, ISSUED SEPTEMBER 21, 2018.

## **CURRENT ZONING:**

LOTS 25 AND 26 ARE A STONE PARKING LOT, NO BUILDINGS EXIST ON THIS PROPERTY.

THE NORTH HALF OF LOT 16 AND ALL OF LOT 17 ARE ZONED GB (GENERAL BUSINESS). MINIMUM FRONT YARD - 30.0' (A SUBNOTE STATES THAT A VARIANCE CAN BE GRANTED ADMINISTRATIVELY IF THE PROPERTY IS ZONED CORRECTLY), SIDE YARD - 15', REAR YARD - 20'. MAXIMUM BUILDING HEIGHT IS 3 STORIES AND 45'.