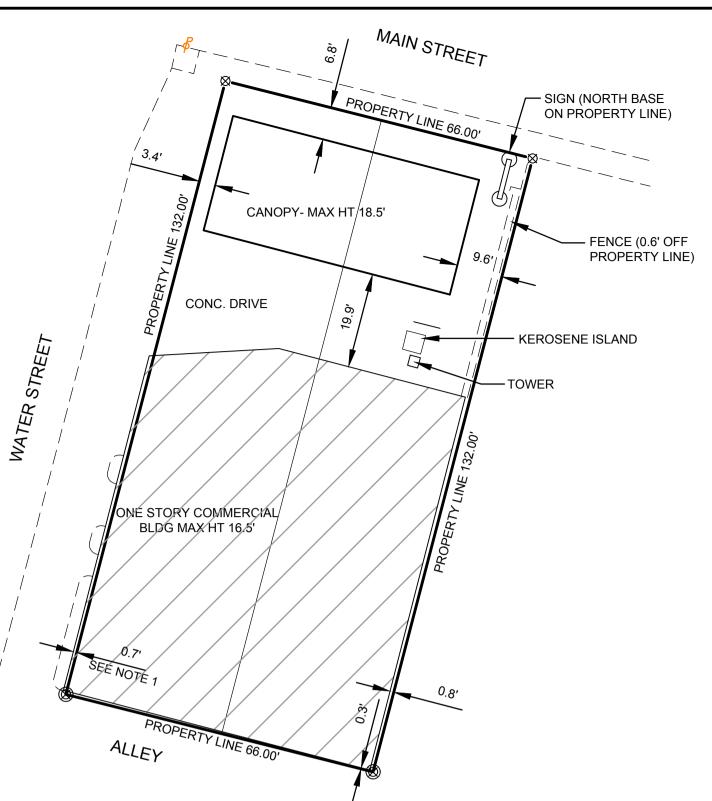

# **ENLARGED DETAIL LOT 17**

SCALE: 1"=20'

**ENLARGED DETAIL PART LOT 16** SCALE: 1"=20'

THE FIELDWORK WAS COMPLETED ON NOVEMBER 8, 12 & 14, 2018.

DATE OF PLAT: NOVEMBER 28, 2018.

1" = 50'

DENNIS M. BELL REGISTERED SURVEYOR NO. 6717

NOTE 1: BUILDING ENCROACHES STREET RIGHT OF WAY BY 0.70'.