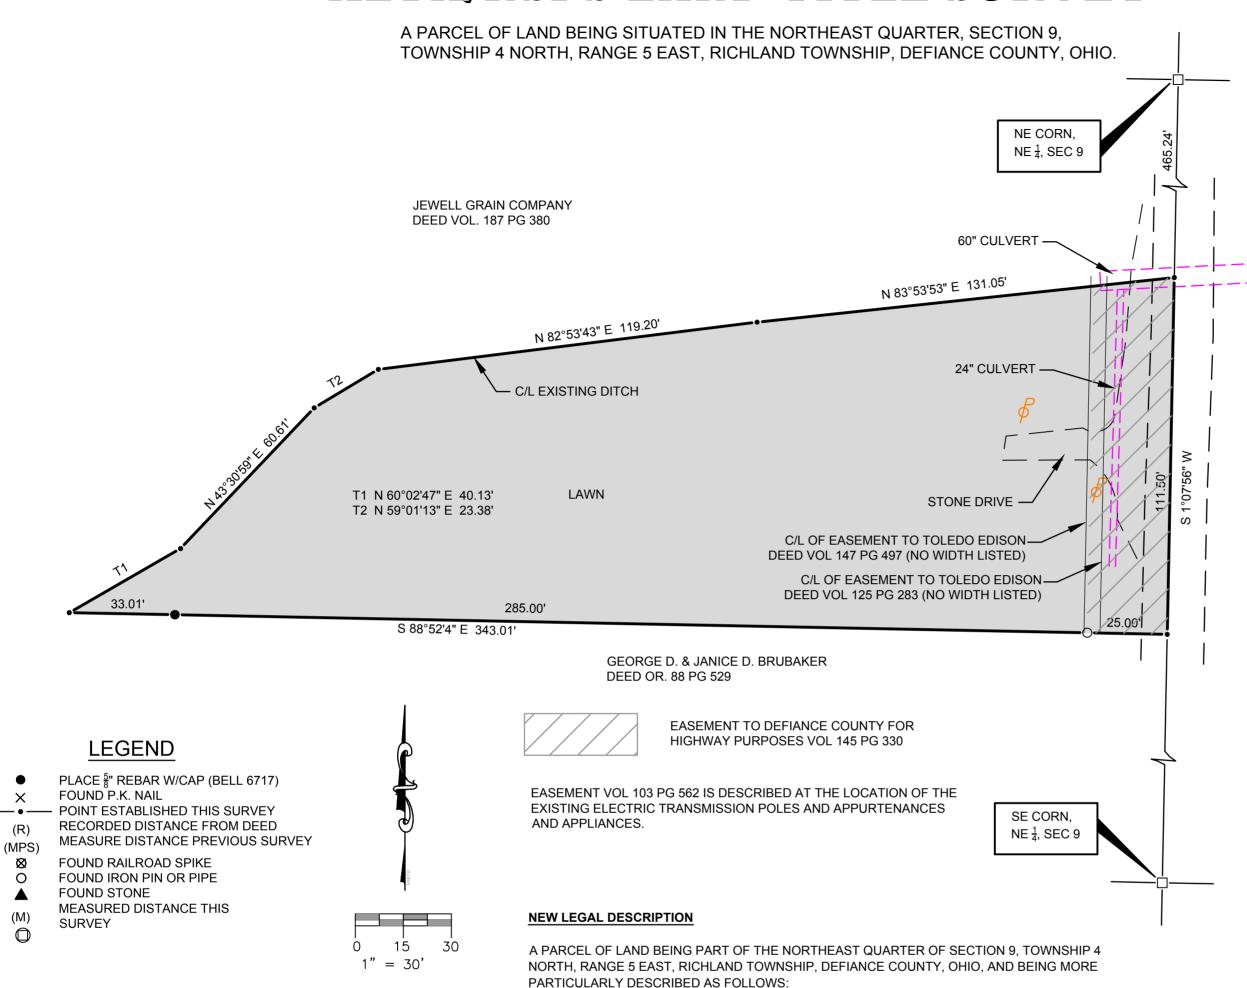

# ALTA/NSPS LAND TITLE SURVEY

02-09-14 SUNDERMAN

**REFERENCE SURVEYS:** 

Ø

 $\circ$ 

 $\bigcirc$ 

TO NEY OIL COMPANY STEWART TITLE GUARANTY COMPANY PRESERVATION TITLE LTD, ATTORNEY'S TITLE AGENCY OF NORTHWEST OHIO, NATIONAL OIL & GAS, INC .:

THIS IS TO CERTIFY THAT THIS MAP OR PLAT AND THE SURVEY ON WHICH IT IS BASED WERE MADE IN ACCORDANCE WITH THE 2016 MINIMUM STANDARD DETAIL REQUIREMENTS FOR ALTA/NSPS LAND TITLE SURVEYS, JOINTLY ESTABLISHED AND ADOPTED BY ALTA AND NSPS, AND INCLUDES ITEMS 1, 2, 3, 4, 8, 11, 13, 16, 19 AND 20 OF TABLE A THEREOF.

THE FIELDWORK WAS COMPLETED ON OCTOBER 29, 2018.

DATE OF PLAT: NOVEMBER 11, 2018.

Dem La Bell

DENNIS M. BELL **REGISTERED SURVEYOR NO. 6717** 

THENCE CONTINUING SOUTH 1 DEGREE 7 MINUTES 56 SECONDS WEST ALONG THE EAST LINE OF SAID SECTION 9 A DISTANCE OF 111.50 FEET TO A POINT ESTABLISHED THIS SURVEY:

COMMENCING AT THE NORTHEAST CORNER OF THE NORTHEAST QUARTER OF SAID SECTION

THENCE SOUTH 1 DEGREE 7 MINUTES 56 SECONDS WEST ALONG THE EAST LINE OF SAID SECTION 9 A DISTANCE OF 465.24 FEET TO A POINT ESTABLISHED THIS SURVEY AND THE

9, SAID POINT BEING A MONUMENT BOX FOUND THIS SURVEY;

TRUE POINT OF BEGINNING OF THE PARCEL HEREIN DESCRIBED;

THENCE NORTH 88 DEGREES 52 MINUTES 04 SECONDS WEST A DISTANCE OF 25.00 FEET TO A STEEL PIN FOUND THIS SURVEY:

THENCE CONTINUING NORTH 88 DEGREES 52 MINUTES 04 SECONDS WEST A DISTANCE OF 285.00 FEET TO A 5/8 INCH REBAR (CAPPED BELL 6717) PLACED THIS SURVEY;

THENCE CONTINUING NORTH 88 DEGREES 52 MINUTES 04 SECONDS WEST A DISTANCE OF 33.01 FEET TO A POINT ESTABLISHED THIS SURVEY AT THE CENTER OF AN EXISTING DITCH:

THENCE ALONG THE CENTERLINE OF THE EXISTING DITCH THE FOLLOWING COURSES: NORTH 60 DEGREES 02 MINUTES 47 SECONDS EAST A DISTANCE OF 40.13 FEET; NORTH 43 DEGREES 30 MINUTES 59 SECONDS EAST A DISTANCE OF 60.61 FEET: NORTH 59 DEGREES 01 MINUTES 13 SECONDS EAST A DISTANCE OF 23.38 FEET; NORTH 82 DEGREES 53 MINUTES 43 SECONDS EAST A DISTANCE OF 119.20 FEET: NORTH 83 DEGREES 53 MINUTES 53 SECONDS EAST A DISTANCE OF 131.05 FEET TO THE TRUE POINT OF BEGINNING. CONTAINING 0.623 ACRES OF LAND MORE OR LESS, SUBJECT TO LEGAL HIGHWAYS AND EASEMENTS OF RECORD. THE BEARINGS USED IN THIS LEGAL DESCRIPTION ARE BASED ON STATE PLANE COORDINATES. SPC 83. OHIO ZONE NORTH.

#### **PROPERTY ADDRESS:**

08098 INDEPENDENCE ROAD, DEFIANCE OH 43512

#### **DEED REFERENCE**

**DEED OR 265 PG 841** PARCEL NO: J08-0009-0-018-00

#### **LEGAL DESCRIPTION:**

A NEW LEGAL DESCRIPTION WAS PREPARED FOR THIS PROPERTY DUE TO DISCREPANCIES FOUND IN THE EXISTING LEGAL BASED ON THE FIELD SURVEY. IN PARTICULAR, THE EXISTING DITCH THAT IS THE NORTHERLY BOUNDARY HAS CHANGED COURSE SINCE THE ORIGINAL SURVEY.

## **GROSS AREA OF PROPERTY SURVEYED:**

0.623 ACRES

## **CURRENT ZONING:**

ZONING FOR THIS SITE IS GB, GENERAL BUSINESS. FRONT YARD - 30', REAR YARD - 20', SIDE YARD - 15' WITH TOTAL SIDE YARDS EQUAL TO 15'. MAXIMUM BUILDING HEIGHT - 45'.

## **FLOOD HAZARD ZONE:**

THIS PROPERTY IS LOCATED IN A ZONE X FLOOD HAZARD AREA, FIRM MAP NO. 39039C0260E, EFFECTIVE DATE, SEPTEMBER 29, 2010.