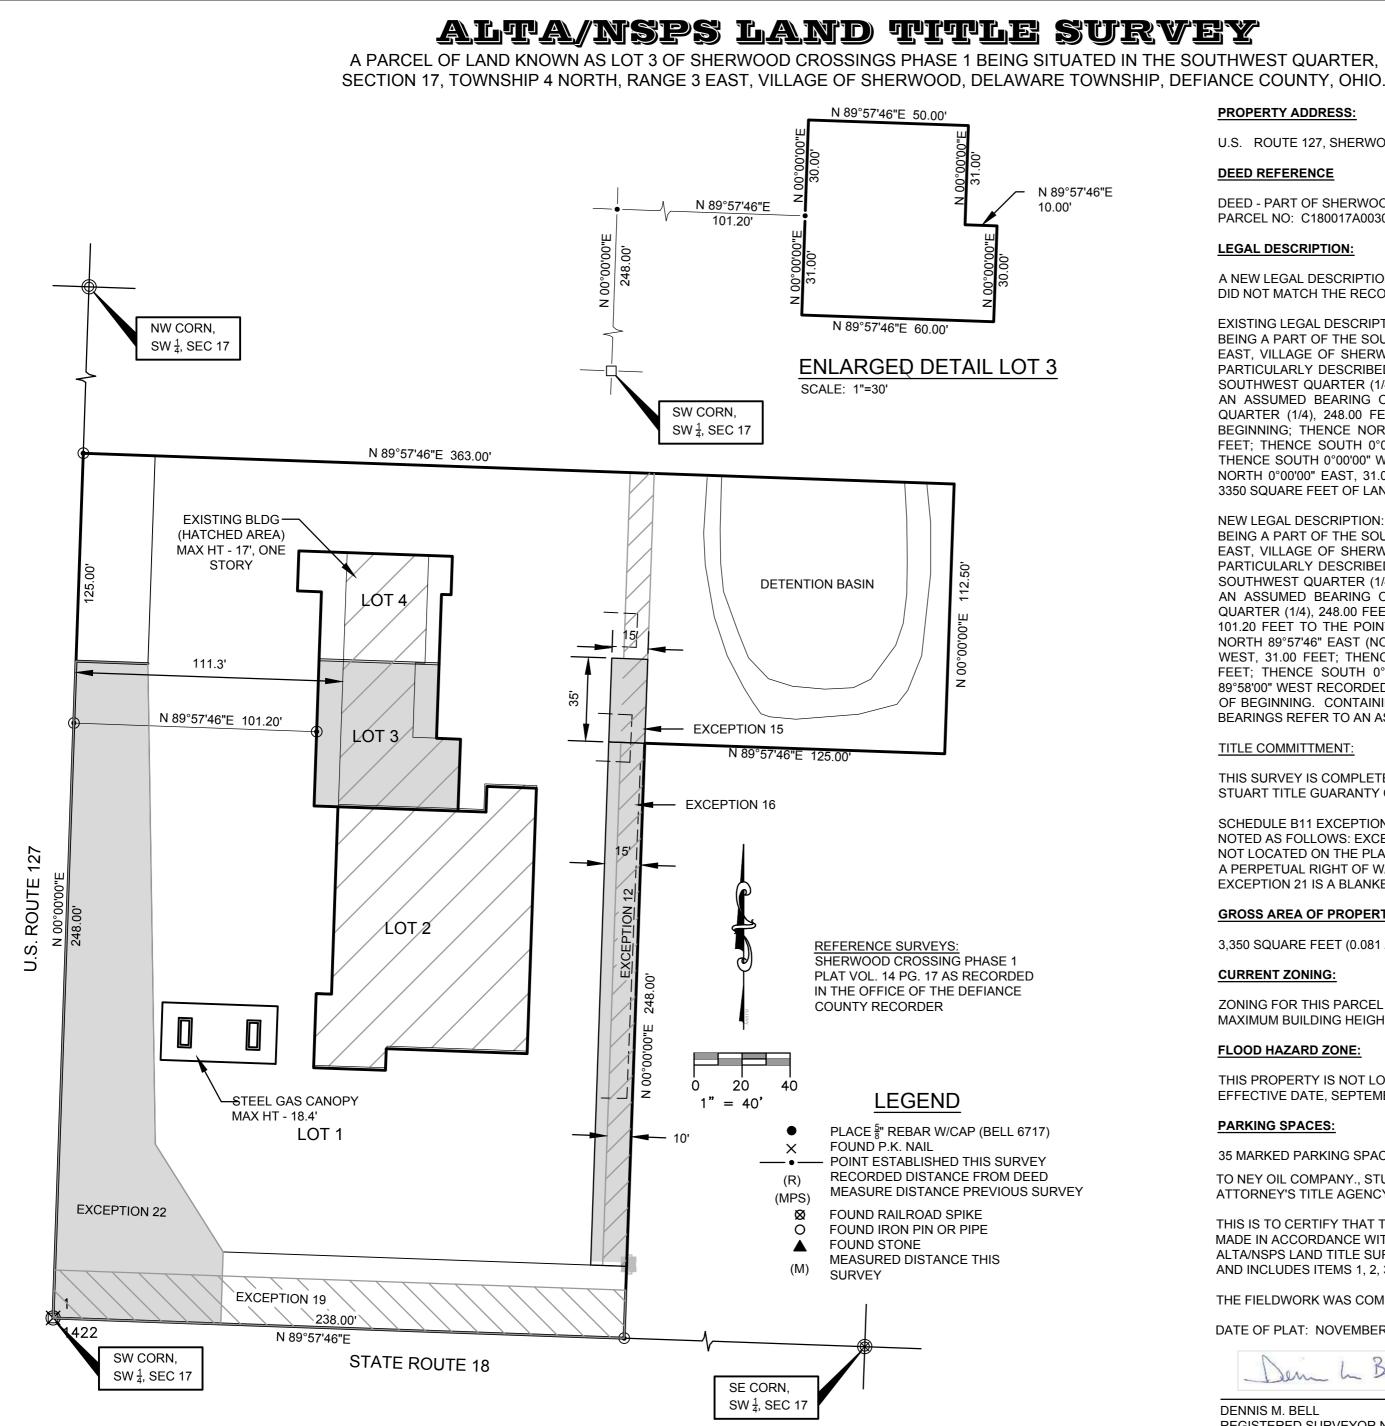

# LEGAL DESCRIPTION:

A NEW LEGAL DESCRIPTION WAS PREPARED SINCE SOME BEARINGS IN THE LEGAL DESCRIPTION DID NOT MATCH THE RECORDED PLAT OF SHERWOOD CROSSING PHASE 1.

#### EXISTING LEGAL DESCRIPTION:

BEING A PART OF THE SOUTHWEST QUARTER (1/4) OF SECTION 17, TOWNSHIP 4 NORTH, RANGE 3 EAST, VILLAGE OF SHERWOOD, COUNTY OF DEFIANCE AND STATE OF OHIO, AND BEING MORE PARTICULARLY DESCRIBED AS FOLLOWS: COMMENCING AT THE SOUTHWEST CORNER OF THE SOUTHWEST QUARTER (1/4) OF SECTION 17 MONUMENTED BY AN IRON PIN FOUND; THENCE ON AN ASSUMED BEARING OF NORTH 0°00'00" EAST, ON THE WEST LINE OF THE SOUTHWEST QUARTER (1/4), 248.00 FEET; THENCE NORTH 89°58'00" EAST, 101.20 FEET TO THE POINT OF BEGINNING; THENCE NORTH 0°00'00" EAST, 30.00 FEET; THENCE NORTH 89°58'00" EAST, 50.00 FEET; THENCE SOUTH 0°00'00" WEST, 31.00 FEET; THENCE NORTH 89°58'00" EAST, 10.00 FEET; THENCE SOUTH 0°00'00" WEST, 30.00 FEET; THENCE SOUTH 89°58'00" WEST, 60.00 FEET; THENCE NORTH 0°00'00" EAST, 31.00 FEET TO THE POINT OF BEGINNING. CONTAINING IN SAID PARCEL 3350 SQUARE FEET OF LAND MORE OR LESS.

### NEW LEGAL DESCRIPTION:

BEING A PART OF THE SOUTHWEST QUARTER (1/4) OF SECTION 17, TOWNSHIP 4 NORTH, RANGE 3 EAST, VILLAGE OF SHERWOOD, COUNTY OF DEFIANCE AND STATE OF OHIO, AND BEING MORE PARTICULARLY DESCRIBED AS FOLLOWS: COMMENCING AT THE SOUTHWEST CORNER OF THE SOUTHWEST QUARTER (1/4) OF SECTION 17 MONUMENTED BY AN IRON PIN FOUND; THENCE ON AN ASSUMED BEARING OF NORTH 0°00'00" EAST, ON THE WEST LINE OF THE SOUTHWEST QUARTER (1/4), 248.00 FEET; THENCE NORTH 89°57'46" EAST (NORTH 89°58'00" EAST RECORDED) 101.20 FEET TO THE POINT OF BEGINNING; THENCE NORTH 0°00'00" EAST, 30.00 FEET; THENCE NORTH 89°57'46" EAST (NORTH 89°58'00" EAST RECORDED), 50.00 FEET; THENCE SOUTH 0°00'00" WEST, 31.00 FEET; THENCE NORTH 89°57'46" EAST (NORTH 89°58'00" EAST RECORDED), 10.00 FEET: THENCE SOUTH 0°00'00" WEST. 30.00 FEET: THENCE SOUTH 89°57'46" WEST (SOUTH 89°58'00" WEST RECORDED), 60.00 FEET; THENCE NORTH 0°00'00" EAST, 31.00 FEET TO THE POINT OF BEGINNING. CONTAINING IN SAID PARCEL 3350 SQUARE FEET OF LAND MORE OR LESS. ALL BEARINGS REFER TO AN ASSUMED DATUM AND ARE FOR ANGULAR REFERENCE ONLY.

#### TITLE COMMITTMENT:

THIS SURVEY IS COMPLETED IN CONJUNCTION WITH THE TITLE COMMITTMENT ISSUED BY STUART TITLE GUARANTY COMPANY, FILE NO. STA 18-3878, ISSUED SEPTEMBER 13, 2018.

SCHEDULE B11 EXCEPTIONS ARE SHOWN ON THIS ALTA/NSPS LAND TITLE SURVEY, EXCEPT AS NOTED AS FOLLOWS: EXCEPTIONS 1-10 & 24 CANNOT BE PLOTTED. EXCEPTIONS 13, 17 & 18 ARE NOT LOCATED ON THE PLAT. EXCEPTION 14 GRANTS NEY OIL COMPANY AND TCL SERVICES, LLC A PERPETUAL RIGHT OF WAY TO ACCESS LOTS 1, 2, 3, 4 & 5 OF SHERWOOD CROSSINGS PHASE 1. EXCEPTION 21 IS A BLANKET EASEMENT THAT COVERS THE ENTIRE ARE SHOWN ON THIS PLAT.

#### GROSS AREA OF PROPERTY SURVEYED:

3,350 SQUARE FEET (0.081 ACRES)

#### CURRENT ZONING:

ZONING FOR THIS PARCEL IS B, BUSINESS. FRONT YARD - 30', REAR YARD - 20', SIDE YARD - 15'. MAXIMUM BUILDING HEIGHT - 35'.